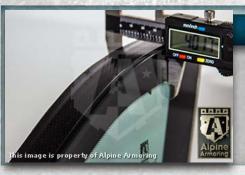

#### **Glass Armor**

Minimum 40 mm thick glass/polycarbonate composite A9/NIJ III transparent armor installed on the vehicle.

4-1