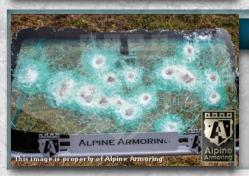

# **Multi-Hit Protection**

All windows are capable of sustaining multiple hits while providing protection to passengers.

4-3