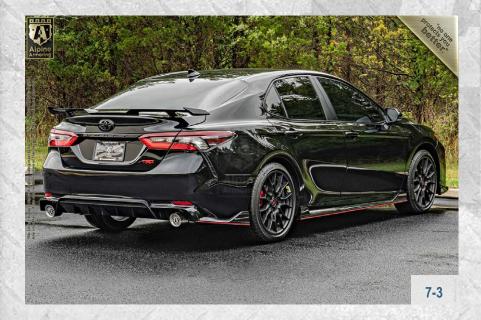

# ARMORED 2021 TOYOTA CAMRY TRD

NEW GENERATION BODY STYLE

LEVEL A9

AGAINST 7.62 x 39mm, 5.56 x 45mm, 7.62 x 51mm

# **OEM Appearance**

The exterior of the vehicle with the VIP Armoring conversion will maintain the OEM appearance of the factory vehicle.

6-3