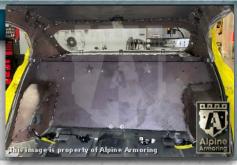

#### **Rear VIP Protection**

Customized ballistic rear section completely made out of certified ballistic steel.

#### **Rear VIP Protection**

Armored glass and ballistic steel all around the rear back seat.

5-3