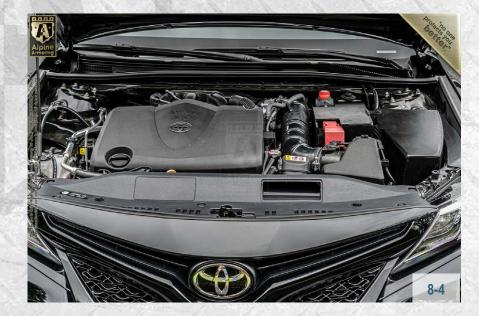

# **Battery Protection**

Fully enclosed in serviceable ballistic steel casings.

3-5

#### **Battery Protection**

The battery is encased in a ballistic steel box to protect it.

5-5

#### **Fuel Tank Protection**

Fuel tank is protected by a ballistic steel box. Protects from two simultaneous grenades.

5-

# **Tailpipe Protection**

The tailpipe features a special mesh that prevents the tailpipe from being sabotaged.

5-8