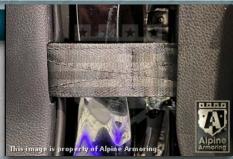

#### **Heavy-Duty Door Straps**

Custom door straps that will help with the weight of the armored doors.