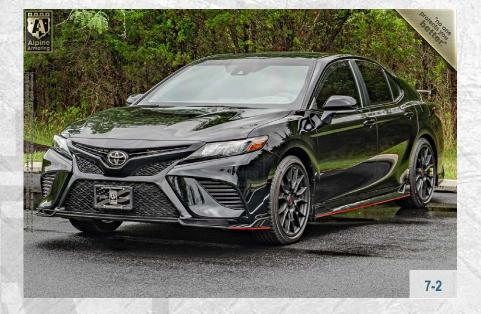

# ARMORED 2021 TOYOTA CAMRY TRD

NEW GENERATION BODY STYLE

LEVEL A9

AGAINST 7.62 x 39mm, 5.56 x 45mm, 7.62 x 51mm

# **OEM Appearance**

The exterior of the vehicle with the VIP Armoring conversion will maintain the OEM appearance of the factory vehicle.

6-3