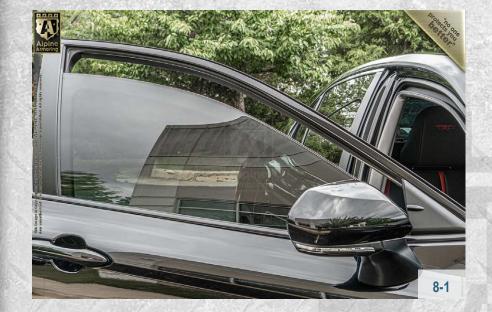

#### **Glass Armor**

Minimum 40 mm thick glass/polycarbonate composite A9/NIJ III transparent armor installed on the vehicle.

4-1

# **Anti-Spall Layer**

Inner-most anti-spall layer prevents glass and bullet fragments from penetrating into passenger cabin area and is free of any optical distortion and discoloration.

# **Multi-Hit Protection**

All windows are capable of sustaining multiple hits while providing protection to passengers.

4-3

### **Customized Actuators**

The front 2 windows are equipped with special customdesigned heavy duty actuator mechanism to allow for faster and quitter operation with maximum traveling distance.