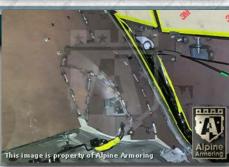

#### **Overlaps**

All doors and windows feature ballistic steel overlaps to keep shrapnel from angle shots from entering the cabin.

3-7

#### **Glass Armor**

Minimum 40 mm thick glass/polycarbonate composite A9/NIJ III transparent armor installed on the vehicle.

4-1