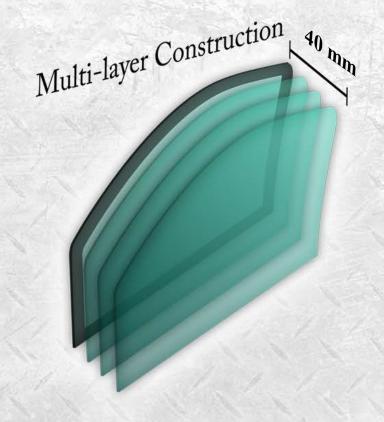

#### **Glass Armor**

Minimum 40 mm thick glass/polycarbonate composite A9/NIJ III transparent armor installed on the vehicle.

4-1

# **Anti-Spall Layer**

Inner-most anti-spall layer prevents glass and bullet fragments from penetrating into passenger cabin area and is free of any optical distortion and discoloration.