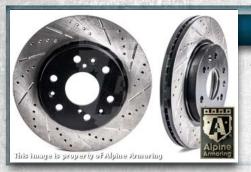

# **Upgraded Braking**

The vehicle's braking system (rotors & pads) will be upgraded to accommodate the added armor weight.

6-1