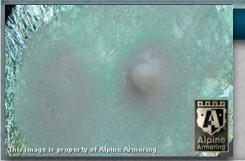

# **Multi-Hit Protection**

All windows are capable of sustaining multiple hits while providing protection to passengers.

4-3