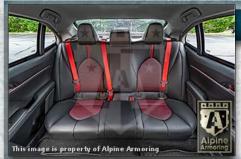

#### **Rear VIP Protection**

Customized ballistic rear section completely made out of certified ballistic steel.

#### **Rear VIP Protection**

Armored glass and ballistic steel all around the rear back seat.

5-3