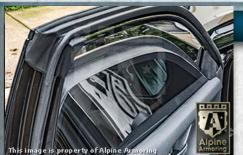

#### **Glass Armor**

Minimum 40 mm thick glass/polycarbonate composite A9/NIJ III transparent armor installed on the vehicle.

4-1

# **Anti-Spall Layer**

Inner-most anti-spall layer prevents glass and bullet fragments from penetrating into passenger cabin area and is free of any optical distortion and discoloration.

# **Multi-Hit Protection**

All windows are capable of sustaining multiple hits while providing protection to passengers.

4-3