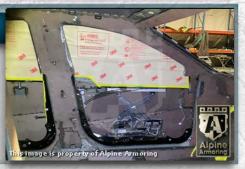

#### **Glass Armor**

Minimum 40 mm thick glass/polycarbonate composite A9/NIJ III transparent armor installed on the vehicle.

4-1

# **Anti-Spall Layer**

Inner-most anti-spall layer prevents glass and bullet fragments from penetrating into passenger cabin area and is free of any optical distortion and discoloration.

# **Multi-Hit Protection**

All windows are capable of sustaining multiple hits while providing protection to passengers.

4-3