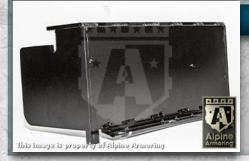

#### **Fuel Tank Protection**

Fuel tank is protected by a ballistic steel box. Protects from two simultaneous grenades.

5-