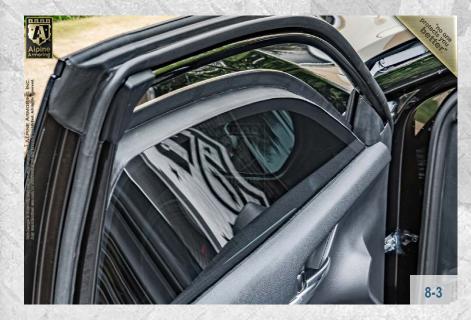

#### **Overlaps**

All doors and windows feature ballistic steel overlaps to keep shrapnel from angle shots from entering the cabin.

3-7

#### **Ballistic Door Overlap**

Each door is equipped with ballistic steel overlap with added custom bullet-catchers wrapped in high quality leather or vinyl.

6-2