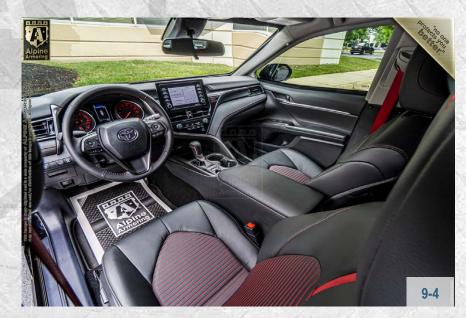

#### **BASE CHASSIS SPECIFICATIONS**

MAKE: Toyota

MODEL: **Camry TRD** 

YEAR: 2021

**ENGINE:** 3.5L-V6 24-VALVE DOHC

**POWER:** 496 hp & 516 Torque LB-FT

TRANSMISSION: 8 - Speed Shift Automatic

TIRES: 19 in (W/Run-Flat System)

**COLOR:** Black

**INTERIOR:** Black Nappa Leather

**SEATING:** 2 + 3

APPROX. WEIGHT: 5,370 lbs. (2,435 kg)

HEIGHT: 56.3 in.

(143 cm)

WIDTH:

73.1in.

(185 cm)

LENGTH:

194.6 in.

(494 cm)

WHEELBASE:

112.6 in.

(282 cm)