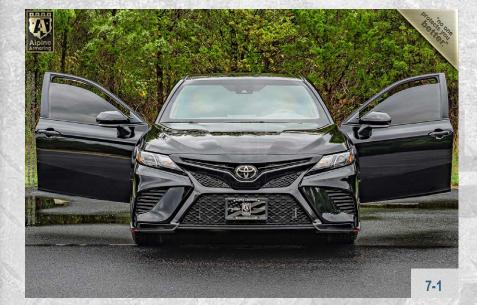

# ARMORED 2021 TOYOTA CAMRY TRD

NEW GENERATION BODY STYLE

LEVEL A9

AGAINST 7.62 x 39mm, 5.56 x 45mm, 7.62 x 51mm

# **OEM Appearance**

The exterior of the vehicle with the VIP Armoring conversion will maintain the OEM appearance of the factory vehicle.

6-3