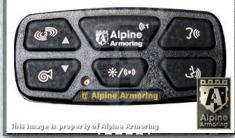

# P.A./Multi-Siren System

Located on the center console. The multi-siren features standard siren tones, volume adjustment, and a public address system.

5-1

#### P.A./Multi-Siren System

Located on the center console. The multi-siren features standard siren tones, volume adjustment, and a public address system.

# **Emergency Lights Package**

Alpine will install flashing Red/Blue LED lights hidden in the front grille and wired to the PA controller.

"no one protects you **better.**"