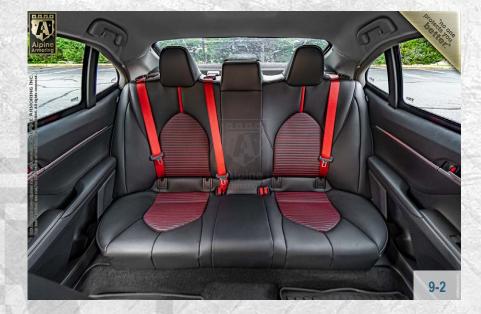

#### **Rear VIP Protection**

Customized ballistic rear section completely made out of certified ballistic steel.

#### **Rear VIP Protection**

Armored glass and ballistic steel all around the rear back seat.

5-3