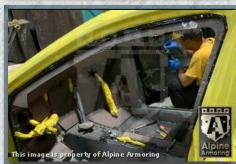

#### **Firewall**

Ballistic steel or composite material firewall provides protection from explosion and different angle of attacks.

3-1

Roof is lined with ballistic steel or composite to protect against penetration at an angle and vehicle stability.

#### **Doors**

All doors are made from ballistic steel or composite material.

This image is property of Alpine Armoria