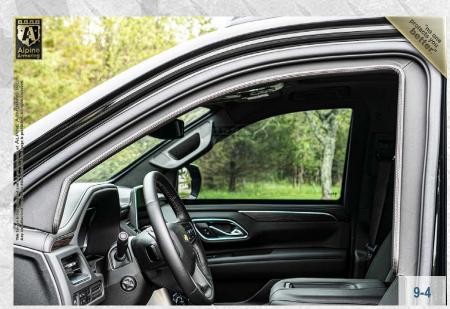

**Power Windows**

The front driver and passenger window are powered and lower approximately 4 - 6 inches.

6-2

#### **Reinforced Door Hinges**

Vehicle will be equipped with state-of-the-art Heavy-Duty (HD) hinges that have a built-in door stopper, preventing the use of retaining straps and door swing..





#### **Rear Door Partition**

Added center gunport and manual interior release access for rear hatch included.

6-3

#### **Tailpipe Protection**

The tailpipe features a special mesh that prevents the tailpipe from being sabotaged.





#### **Rear Visibility Glass**

The rear door partition is equipped with thick ballistic window

6-4

#### **Rear Quarter Glass**

The rear quarter panel of the vehicle is reinforced with ballistic glass.



















7-3

























"no one protects you **better.**"



# ALPINE ARMORING'S BALLISTIC CHART

| A