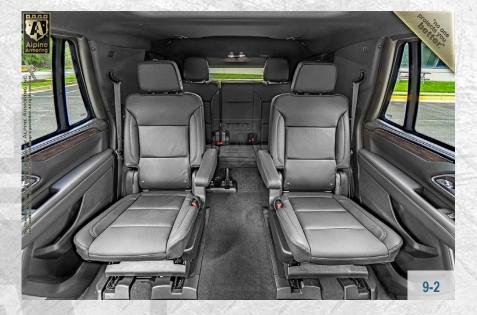

#### **Power Windows**

The front driver and passenger window are powered and lower approximately 4 - 6 inches.

6-2

#### **Reinforced Door Hinges**

Vehicle will be equipped with state-of-the-art Heavy-Duty (HD) hinges that have a built-in door stopper, preventing the use of retaining straps and door swing..





#### **Rear Door Partition**

Added center gunport and manual interior release access for rear hatch included.

6-3

#### **Tailpipe Protection**

The tailpipe features a special mesh that prevents the tailpipe from being sabotaged.





#### **Rear Visibility Glass**

The rear door partition is equipped with thick ballistic window

6-4

#### **Rear Quarter Glass**

The rear quarter panel of the vehicle is reinforced with ballistic glass.



















7-3

























"no one protects you **better.**"



# ALPINE ARMORING'S BALLISTIC CHART

| A