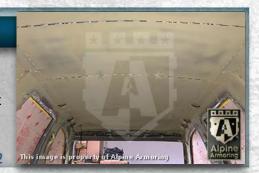

#### **Firewall**

Ballistic steel or composite material firewall provides protection from explosion and different angle of attacks.

3-1

Roof is lined with ballistic steel or composite to protect against penetration at an angle and vehicle stability.