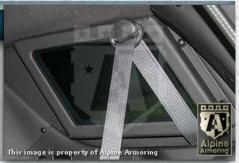

#### **Rear Door Partition**

Added center gunport and manual interior release access for rear hatch included.

6-3