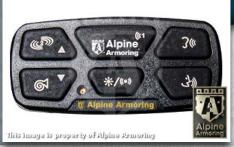

#### P.A./Multi-Siren System

Located on the center console. The multi-siren features standard siren tones, volume adjustment, and a public address system.

5-1

#### P.A./Multi-Siren System

Located on the center console. The multi-siren features standard siren tones, volume adjustment, and a public address system.

5-2

#### Mic & Speaker

Compact Flat Speaker, DC12V 100W Multi-Tones Wired Control with Mic Loudspeaker for emergencies.

5-3

#### **Strobe Lights**

Two white strobe lights are mounted in the front grill. Controlled using the P.A./siren control unit in the center console.

5-4