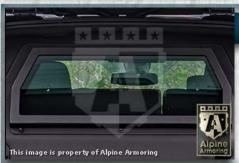

#### **Rear Quarter Glass**

The rear quarter panel of the vehicle is reinforced with ballistic glass.

7-3

"no one protects you **better.**"