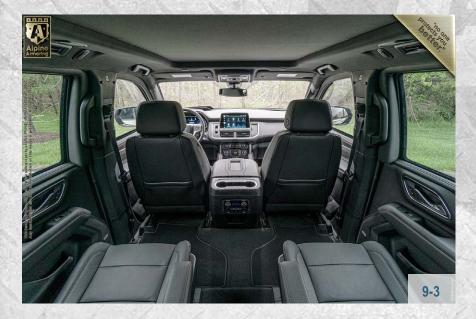

## **Power Windows**

The front driver and passenger window are powered and lower approximately 4 - 6 inches.

6-2

#### **Reinforced Door Hinges**

Vehicle will be equipped with state-of-the-art Heavy-Duty (HD) hinges that have a built-in door stopper, preventing the use of retaining straps and door swing..





#### **Rear Door Partition**

Added center gunport and manual interior release access for rear hatch included.

6-3

#### **Tailpipe Protection**

The tailpipe features a special mesh that prevents the tailpipe from being sabotaged.





#### **Rear Visibility Glass**

The rear door partition is equipped with thick ballistic window

6-4

#### **Rear Quarter Glass**

The rear quarter panel of the vehicle is reinforced with ballistic glass.



















7-3

























"no one protects you **better.**"



# ALPINE ARMORING'S BALLISTIC CHART

| A