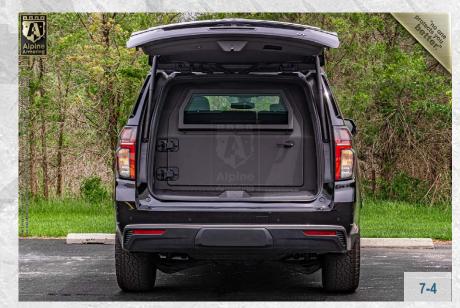

#### **Rear Door Partition**

Added center gunport and manual interior release access for rear hatch included.

6-3

#### **Rear Visibility Glass**

The rear door partition is equipped with thick ballistic window

6-4