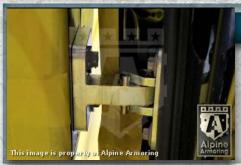

#### **Reinforced Door Hinge**

All doors are equipped with reinforced HD door hinges.

3-5

#### **Reinforced Door Hinges**

Vehicle will be equipped with state-of-the-art Heavy-Duty (HD) hinges that have a built-in door stopper, preventing the use of retaining straps and door swing..