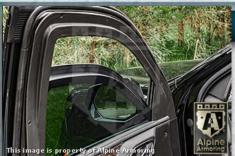

#### **Glass Thickness**

40 mm (+/- 2 mm) thick high certified glass/polycarbonate no spall with high optic quality.

4-1

### **Anti-Spall Layer**

Inner-most anti-spall layer prevents glass and bullet fragments from penetrating into passenger cabin area.

4-2

#### **Multi-Hit Protection**

All windows are capable of sustaining multiple hits while providing protection to passengers.

4-3

#### **Window Actuator**

The front 2 windows are equipped with special customdesigned heavy duty actuator mechanism to allow for faster and quitter operation with maximum traveling distance.