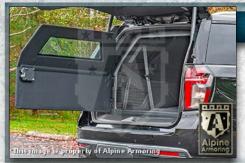

#### **Rear Partition Door**

Customized ballistic rear partition door with ballistic viewing window installed.

#### **Rear Door Partition**

Added center gunport and manual interior release access for rear hatch included.

6-3

#### **Rear Visibility Glass**

The rear door partition is equipped with thick ballistic window

6-4