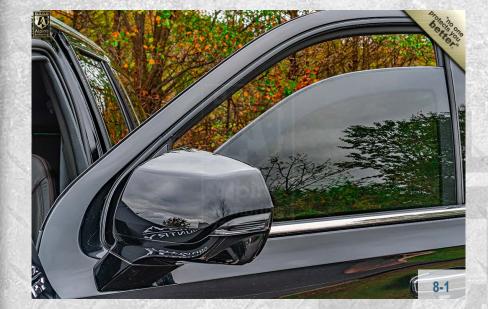

#### **Window Actuator**

The front 2 windows are equipped with special customdesigned heavy duty actuator mechanism to allow for faster and quitter operation with maximum traveling distance.

#### **Power Windows**

The front driver and passenger window are powered and lower approximately 4 - 6 inches.

6-2