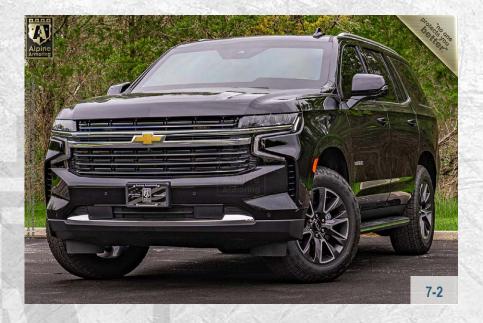

# ARMORED 2022 CHEVROLET TAHOE LT

NEW GENERATION BODY STYLE

AGAINST 7.62 x 39mm, 5.56 x 45mm, 7.62 x 51mm

#### **Rear Quarter Glass**

The rear quarter panel of the vehicle is reinforced with ballistic glass.

7-3

"no one protects you **better.**"