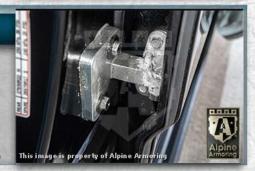

#### **Reinforced Door Hinge**

All doors are equipped with reinforced HD door hinges.

3-5

#### **Reinforced Door Hinges**

Vehicle will be equipped with state-of-the-art Heavy-Duty (HD) hinges that have a built-in door stopper, preventing the use of retaining straps and door swing..