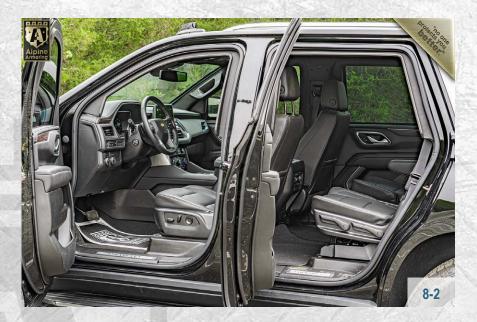

#### **Power Windows**

The front driver and passenger window are powered and lower approximately 4 - 6 inches.

6-2

#### **Reinforced Door Hinges**

Vehicle will be equipped with state-of-the-art Heavy-Duty (HD) hinges that have a built-in door stopper, preventing the use of retaining straps and door swing..