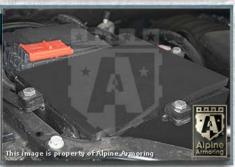

### **Battery Protection**

The battery is encased in a ballistic steel box to protect it.

5-5

#### **Fuse Box Protection**

The fuse box is protected by a ballistic steel box.

5-6