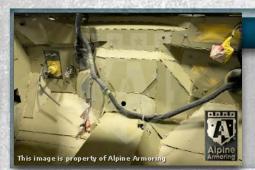

# **Rear Escape Hatch**

door swing...

Added center gunport and manual interior release access for rear hatch included

**Reinforced Door Hinges** 

Vehicle will be equipped with

(HD) hinges that have a built-in

state-of-the-art Heavy-Duty

door stopper, preventing the

use of retaining straps and

# **Reinforced Door Hinges**

Vehicle will be equipped with state-of-the-art Heavy-Duty (HD) hinges that have a built-in door stopper, preventing the use of retaining straps and door swing..