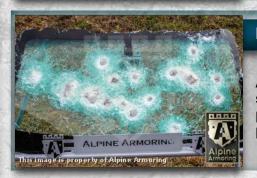

#### **Glass Armor**

Minimum 40 mm thick glass/polycarbonate composite A9/NIJ III transparent armor installed on the vehicle.

4-1

#### **Multi-Hit Protection**

All windows are capable of sustaining multiple hits while providing protection to passengers.

4-3

The front 2 windows are equipped with special customdesigned heavy duty actuator mechanism to allow for faster and quitter operation with maximum traveling distance.