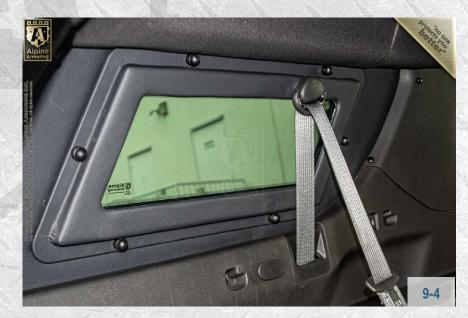

#### **Rear Quarter Glass**

The rear quarter panel of the vehicle is reinforced with ballistic glass