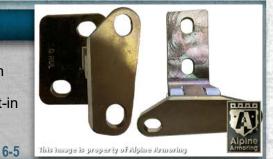

# **Reinforced Door Hinges**

Vehicle will be equipped with state-of-the-art Heavy-Duty (HD) hinges that have a built-in door stopper, preventing the use of retaining straps and door swing..

# **Rear Escape Hatch**

door swing...

Added center gunport and manual interior release access for rear hatch included

**Reinforced Door Hinges** 

Vehicle will be equipped with

(HD) hinges that have a built-in

state-of-the-art Heavy-Duty

door stopper, preventing the

use of retaining straps and