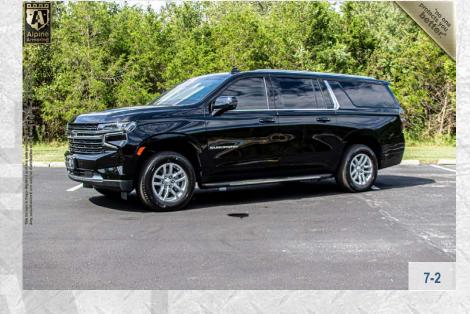

# ARMORED 2022 CHEVROLET SUBURBAN LT

NEW GENERATION BODY STYLE

AGAINST 7.62 x 39mm, 5.56 x 45mm, 7.62 x 51mm

# **OEM Appearance**

The exterior of the vehicle with the VIP Armoring conversion will maintain the OEM appearance of the factory vehicle.

6-3