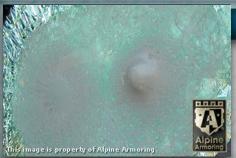

#### **Multi-Hit Protection**

All windows are capable of sustaining multiple hits while providing protection to passengers.

4-3

The front 2 windows are equipped with special customdesigned heavy duty actuator mechanism to allow for faster and quitter operation with maximum traveling distance.