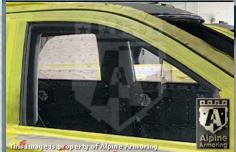

#### **Glass Armor**

Minimum 40 mm thick glass/polycarbonate composite A9/NIJ III transparent armor installed on the vehicle.

4-1

# **Anti-Spall Layer**

Inner-most anti-spall layer prevents glass and bullet fragments from penetrating into passenger cabin area and is free of any optical distortion and discoloration.

#### **Multi-Hit Protection**

All windows are capable of sustaining multiple hits while providing protection to passengers.

4-3

The front 2 windows are equipped with special customdesigned heavy duty actuator mechanism to allow for faster and quitter operation with maximum traveling distance.