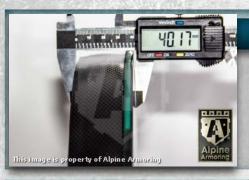

#### **Glass Armor**

Minimum 40 mm thick glass/polycarbonate composite A9/NIJ III transparent armor installed on the vehicle.

4-1