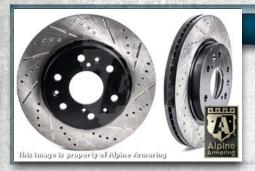

# **Upgraded Braking**

The vehicle's braking system (rotors & pads) will be upgraded to accommodate the added armor weight.

6-1