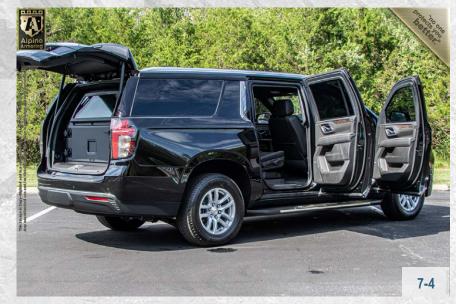

#### **Doors**

All doors are made from ballistic steel or composite material.

3-

## **Rear Partition Door**

Customized ballistic rear partition door with ballistic viewing window installed.

3-6

#### **Rear Door Partition**

Added center gunport and manual interior release access for rear hatch included.

5-3

# **Rear Escape Hatch**

door swing...

Added center gunport and manual interior release access for rear hatch included

**Reinforced Door Hinges** 

Vehicle will be equipped with

(HD) hinges that have a built-in