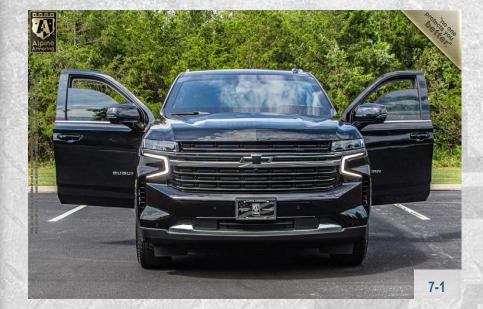

# ARMORED 2022 CHEVROLET SUBURBAN LT

NEW GENERATION BODY STYLE

AGAINST 7.62 x 39mm, 5.56 x 45mm, 7.62 x 51mm

# **OEM Appearance**

The exterior of the vehicle with the VIP Armoring conversion will maintain the OEM appearance of the factory vehicle.

6-3