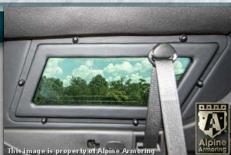

#### **Rear Quarter Glass**

The rear quarter panel of the vehicle is reinforced with ballistic glass