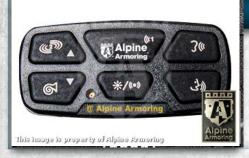

# P.A./Multi-Siren System

Located on the center console. The multi-siren features standard siren tones, volume adjustment, and a public address system.

5-1

#### P.A./Multi-Siren System

Located on the center console. The multi-siren features standard siren tones, volume adjustment, and a public address system.

# **Emergency Lights Package**

Alpine will install flashing Red/Blue LED lights hidden in the front grille and wired to the PA controller.

"no one protects you **better.**"