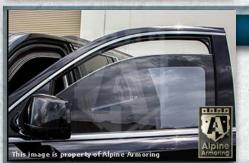

#### **Glass Armor**

Minimum 40 mm thick glass/polycarbonate composite A9/NIJ III transparent armor installed on the vehicle.

4-1

# **Anti-Spall Layer**

Inner-most anti-spall layer prevents glass and bullet fragments from penetrating into passenger cabin area and is free of any optical distortion and discoloration.

#### **Multi-Hit Protection**

All windows are capable of sustaining multiple hits while providing protection to passengers.

4-3

The front 2 windows are equipped with special customdesigned heavy duty actuator mechanism to allow for faster and quitter operation with maximum traveling distance.