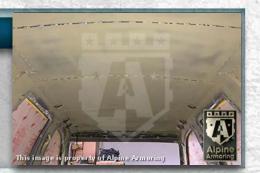

#### **Firewall**

Ballistic steel or composite material firewall provides protection from explosion and different angle of attacks.

3-1

Roof is lined with ballistic steel or composite to protect against penetration at an angle and vehicle stability.