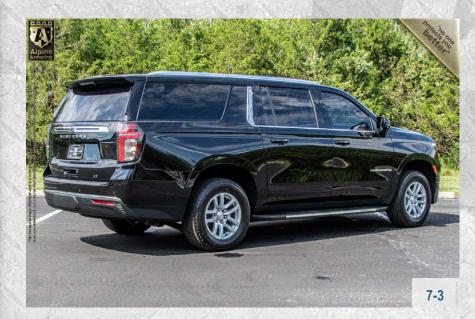

# ARMORED 2022 CHEVROLET SUBURBAN LT

NEW GENERATION BODY STYLE

AGAINST 7.62 x 39mm, 5.56 x 45mm, 7.62 x 51mm

# **OEM Appearance**

The exterior of the vehicle with the VIP Armoring conversion will maintain the OEM appearance of the factory vehicle.

6-3