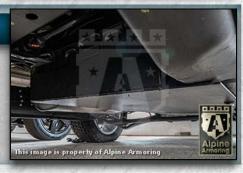

#### **Fuel Tank Protection**

Fuel tank is protected by a ballistic steel box. Protects from two simultaneous grenades.

5-

# **Tailpipe Protection**

The tailpipe features a special mesh that prevents the tailpipe from being sabotaged.

5-8