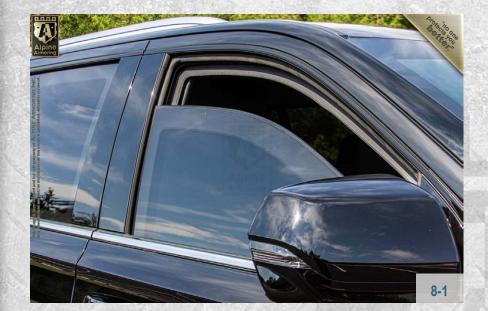

#### **Power Windows**

The front driver and passenger window are powered and lower approximately 4 - 6 inches.

5-2

### **Ballistic Door Overlap**

Each door is equipped with ballistic steel overlap with added custom bullet-catchers wrapped in high quality leather or vinyl.

6-2