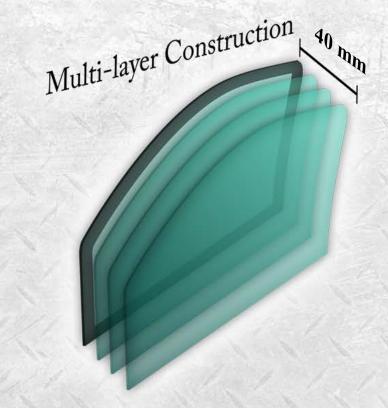

#### **Glass Armor**

Minimum 40 mm thick glass/polycarbonate composite A9/NIJ III transparent armor installed on the vehicle.

4-1

# **Anti-Spall Layer**

Inner-most anti-spall layer prevents glass and bullet fragments from penetrating into passenger cabin area and is free of any optical distortion and discoloration.