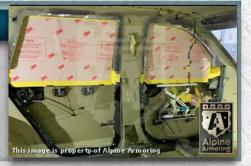

#### **Glass Armor**

Minimum 40 mm thick glass/polycarbonate composite A9/NIJ III transparent armor installed on the vehicle.

4-1

# **Anti-Spall Layer**

Inner-most anti-spall layer prevents glass and bullet fragments from penetrating into passenger cabin area and is free of any optical distortion and discoloration.

#### **Multi-Hit Protection**

All windows are capable of sustaining multiple hits while providing protection to passengers.

4-3

The front 2 windows are equipped with special customdesigned heavy duty actuator mechanism to allow for faster and quitter operation with maximum traveling distance.