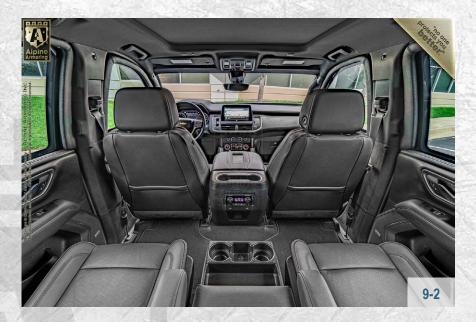

Escape Hatch**

Added center gunport and manual interior release access for rear hatch included.





#### **OEM Appearance**

The exterior of the vehicle with the Armoring conversion will maintain the OEM appearance of the factory vehicle.

6-3

#### **Rear Quarter Glass**

The rear quarter panel of the vehicle is reinforced with ballistic glass





#### P.A./Multi-Siren System

Located on the center console. The multi-siren features standard siren tones, volume adjustment, and a public address system.

6-4

#### **Strobe Lights**

Two white strobe lights are mounted in the front grill. Controlled using the P.A./siren control unit in the center console.







\* Tel: +1.703.471.0002 \* Fax: +1.703.471.0202 \* www.alpineco.com \* sales@alpineco.com \*









































"no one protects you **better.**"



### ALPINE ARMORING'S BALLISTIC CHART

| A