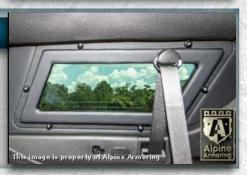

#### **Glass Armor**

Minimum 40 mm thick glass/polycarbonate composite A9/NIJ III transparent armor installed on the vehicle.

4-1

#### **Anti-Spall Layer**

Inner-most anti-spall layer prevents glass and bullet fragments from penetrating into passenger cabin area and is free of any optical distortion and discoloration.

#### **Multi-Hit Protection**

All windows are capable of sustaining multiple hits while providing protection to passengers.

4-3

The front 2 windows are equipped with special customdesigned heavy duty actuator mechanism to allow for faster and quitter operation with maximum traveling distance.