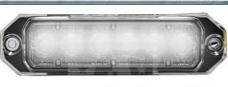

#### **Strobe Lights**

Two white strobe lights are mounted in the front grill. Controlled using the P.A./siren control unit in the center console.

\* Tel: +1.703.471.0002 \* Fax: +1.703.471.0202 \* www.alpineco.com \* sales@alpineco.com \*