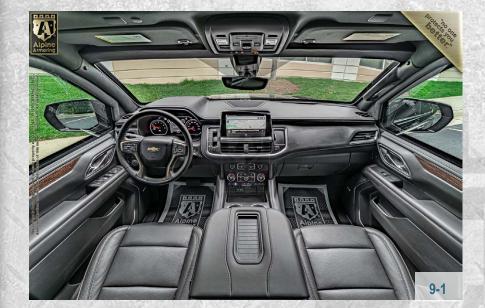

Rear Escape Hatch**

Added center gunport and manual interior release access for rear hatch included.





#### **OEM Appearance**

The exterior of the vehicle with the Armoring conversion will maintain the OEM appearance of the factory vehicle.

6-3

#### **Rear Quarter Glass**

The rear quarter panel of the vehicle is reinforced with ballistic glass





#### P.A./Multi-Siren System

Located on the center console. The multi-siren features standard siren tones, volume adjustment, and a public address system.

6-4

#### **Strobe Lights**

Two white strobe lights are mounted in the front grill. Controlled using the P.A./siren control unit in the center console.







\* Tel: +1.703.471.0002 \* Fax: +1.703.471.0202 \* www.alpineco.com \* sales@alpineco.com \*









































"no one protects you **better.**"



### ALPINE ARMORING'S BALLISTIC CHART

| A