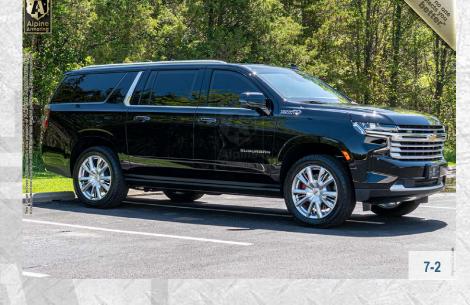

# ARMORED 2023 CHEVROLET SUBURBAN

HIGH COUNTRY

AGAINST 7.62 x 39mm, 5.56 x 45mm, 7.62 x 51mm

### BASE CHASSIS SPECIFICATIONS

MAKE: Chevrolet

MODEL: Suburban 4WD High Country 4x4

**YEAR**: 2023

**ENGINE**: 6.2L ECOTEC V8 Petrol

POWER: 420 hp & 460 Torque LB-FT

**TRANSMISSION:** 10-Speed Automatic

TIRES: 22 in (W/Run-Flat System)

COLOR: Black

INTERIOR: High Country Package

**SEATING**: 2 + 2 + 3

**APPROX. WEIGHT:** 8,240 lbs. (3,737 kg)

**75 in.** (192 cm)

WIDTH: **81 in.** (205 cm)

**225 in.** (573 cm)

WHEELBASE: 134 in. (340 cm)