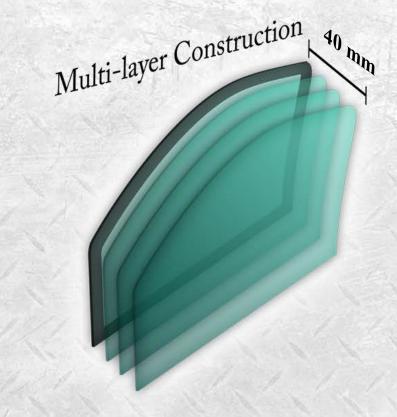

#### **Glass Armor**

Minimum 40 mm thick glass/polycarbonate composite A9/NIJ III transparent armor installed on the vehicle.

4-1

#### **Anti-Spall Layer**

Inner-most anti-spall layer prevents glass and bullet fragments from penetrating into passenger cabin area and is free of any optical distortion and discoloration.