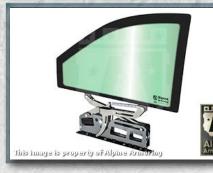

#### **Multi-Hit Protection**

All windows are capable of sustaining multiple hits while providing protection to passengers.

4-3

The front 2 windows are equipped with special customdesigned heavy duty actuator mechanism to allow for faster and quitter operation with maximum traveling distance.

#### **Power Windows**

The front driver and passenger window are powered and lower approximately 4 - 6 inches.

5-2