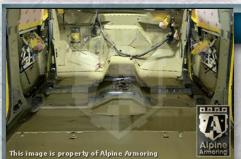

#### **Firewall**

Ballistic steel or composite material firewall provides protection from explosion and different angle of attacks.

3-1

Roof is lined with ballistic steel or composite to protect against penetration at an angle and vehicle stability.

#### Floor

Floor is lined with ballistic steel or composite to protect against mines and grenade blasts.

3-3

#### **Doors**

All doors are made from ballistic steel or composite material.

3-

#### **Overlaps**

All doors and windows feature ballistic steel overlaps to keep shrapnel from angle shots from entering the cabin.

3-7

#### **Wheel Wells**

Front and rear wheel wells are lined with ballistic steel..

3-8

\* Tel: +1.703.471.0002 \* Fax: +1.703.471.0202 \* www.alpineco.com \* sales@alpineco.com \*