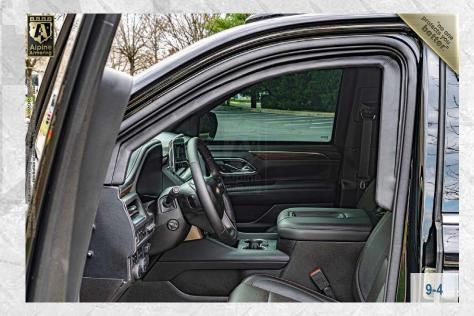

# ARMORED 2023 CHEVROLET SUBURBAN

HIGH COUNTRY

AGAINST 7.62 x 39mm, 5.56 x 45mm, 7.62 x 51mm

### BASE CHASSIS SPECIFICATIONS

MAKE: Chevrolet

MODEL: Suburban 4WD High Country 4x4

**YEAR**: 2023

**ENGINE**: 6.2L ECOTEC V8 Petrol

POWER: 420 hp & 460 Torque LB-FT

**TRANSMISSION:** 10-Speed Automatic

TIRES: 22 in (W/Run-Flat System)

COLOR: Black

INTERIOR: High Country Package

**SEATING**: 2 + 2 + 3

**APPROX. WEIGHT:** 8,240 lbs. (3,737 kg)

**75 in.** (192 cm)

WIDTH: **81 in.** (205 cm)

**225 in.** (573 cm)

WHEELBASE: 134 in. (340 cm)