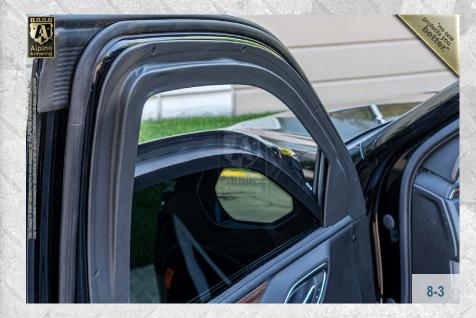

#### **Reinforced Door Hinges**

Vehicle will be equipped with state-of-the-art Heavy-Duty (HD) hinges that have a built-in door stopper, preventing the use of retaining straps and door swing..

# **Reinforced Door Hinges**

Vehicle will be equipped with state-of-the-art Heavy-Duty (HD) hinges that have a built-in door stopper, preventing the use of retaining straps and door swing... 6-5

#### **Overlaps**

All doors and windows feature ballistic steel overlaps to keep shrapnel from angle shots from entering the cabin.

3-7