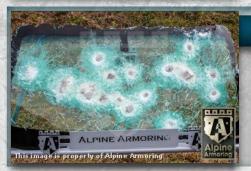

#### **Glass Armor**

Minimum 40 mm thick glass/polycarbonate composite A9/NIJ III transparent armor installed on the vehicle.

4-1

#### **Multi-Hit Protection**

All windows are capable of sustaining multiple hits while providing protection to passengers.

4-3

The front 2 windows are equipped with special customdesigned heavy duty actuator mechanism to allow for faster and quitter operation with maximum traveling distance.