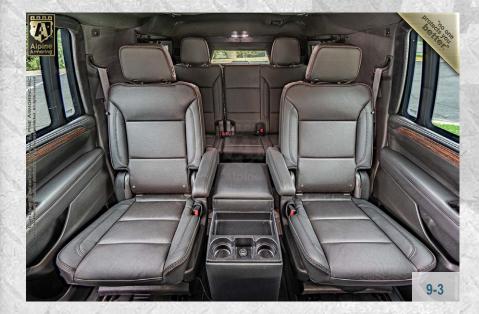

ar Escape Hatch**

Added center gunport and manual interior release access for rear hatch included.





#### **OEM Appearance**

The exterior of the vehicle with the Armoring conversion will maintain the OEM appearance of the factory vehicle.

6-3

#### **Rear Quarter Glass**

The rear quarter panel of the vehicle is reinforced with ballistic glass





#### P.A./Multi-Siren System

Located on the center console. The multi-siren features standard siren tones, volume adjustment, and a public address system.

6-4

#### **Strobe Lights**

Two white strobe lights are mounted in the front grill. Controlled using the P.A./siren control unit in the center console.







\* Tel: +1.703.471.0002 \* Fax: +1.703.471.0202 \* www.alpineco.com \* sales@alpineco.com \*









































"no one protects you **better.**"



### ALPINE ARMORING'S BALLISTIC CHART

| A