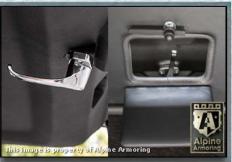

#### **Rear Partition Door**

Customized ballistic rear partition door with ballistic viewing window installed.

3-6

#### **Rear Door Partition**

The rear door partition is equipped with thick ballistic window.

5-3