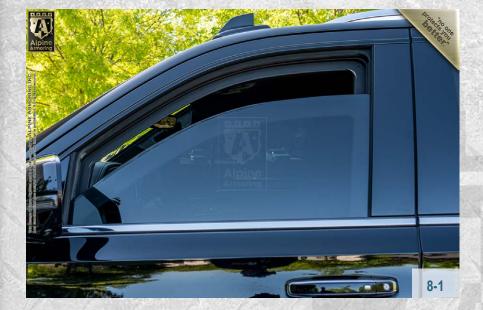

#### **Glass Armor**

Minimum 40 mm thick glass/polycarbonate composite A9/NIJ III transparent armor installed on the vehicle.

4-1

#### **Multi-Hit Protection**

All windows are capable of sustaining multiple hits while providing protection to passengers.

4-3

The front 2 windows are equipped with special customdesigned heavy duty actuator mechanism to allow for faster and quitter operation with maximum traveling distance.

#### **Power Windows**

The front driver and passenger window are powered and lower approximately 4 - 6 inches.

5-2