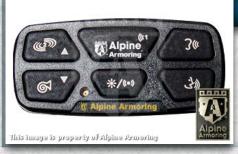

#### P.A./Multi-Siren System

Located on the center console. The multi-siren features standard siren tones, volume adjustment, and a public address system.

5-1

#### P.A./Multi-Siren System

Located on the center console. The multi-siren features standard siren tones, volume adjustment, and a public address system.

6-4

#### **Strobe Lights**

Two white strobe lights are mounted in the front grill. Controlled using the P.A./siren control unit in the center console.

\* Tel: +1.703.471.0002 \* Fax: +1.703.471.0202 \* www.alpineco.com \* sales@alpineco.com \*