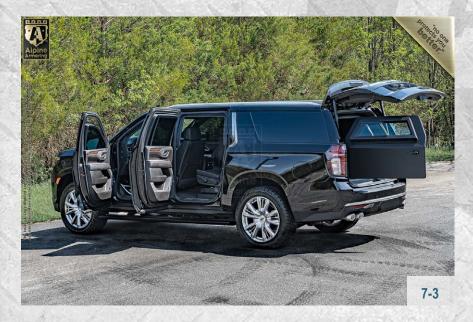

# ARMORED 2023 CHEVROLET SUBURBAN

HIGH COUNTRY

AGAINST 7.62 x 39mm, 5.56 x 45mm, 7.62 x 51mm

### BASE CHASSIS SPECIFICATIONS

MAKE: Chevrolet

MODEL: Suburban 4WD High Country 4x4

**YEAR**: 2023

**ENGINE**: 6.2L ECOTEC V8 Petrol

POWER: 420 hp & 460 Torque LB-FT

**TRANSMISSION:** 10-Speed Automatic

TIRES: 22 in (W/Run-Flat System)

COLOR: Black

INTERIOR: High Country Package

**SEATING**: 2 + 2 + 3

**APPROX. WEIGHT:** 8,240 lbs. (3,737 kg)

**75 in.** (192 cm)

WIDTH: **81 in.** (205 cm)

**225 in.** (573 cm)

WHEELBASE: 134 in. (340 cm)