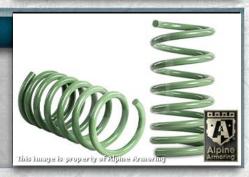

#### **Upgrade Suspension**

The vehicle's suspension (HD Coils) will be upgraded to accommodate the added armor weight, along with chassis reinforcement as deemed necessary. 5-6