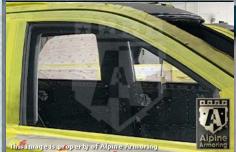

#### **Glass Armor**

Minimum 40 mm thick glass/polycarbonate composite A9/NIJ III transparent armor installed on the vehicle.

4-1

#### **Anti-Spall Layer**

Inner-most anti-spall layer prevents glass and bullet fragments from penetrating into passenger cabin area and is free of any optical distortion and discoloration.

#### **Multi-Hit Protection**

All windows are capable of sustaining multiple hits while providing protection to passengers.

4-3

The front 2 windows are equipped with special customdesigned heavy duty actuator mechanism to allow for faster and quitter operation with maximum traveling distance.