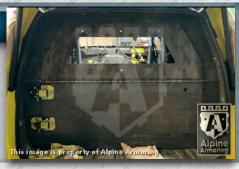

#### **Rear Partition Door**

Customized ballistic rear partition door with ballistic viewing window installed.

3-6

#### **Rear Door Partition**

The rear door partition is equipped with thick ballistic window.

5-3

#### **Rear Escape Hatch**

Added center gunport and manual interior release access for rear hatch included.