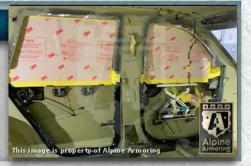

#### **Glass Armor**

Minimum 40 mm thick glass/polycarbonate composite A9/NIJ III transparent armor installed on the vehicle.

4-1

#### **Anti-Spall Layer**

Inner-most anti-spall layer prevents glass and bullet fragments from penetrating into passenger cabin area and is free of any optical distortion and discoloration.

#### **Multi-Hit Protection**

All windows are capable of sustaining multiple hits while providing protection to passengers.

4-3

The front 2 windows are equipped with special customdesigned heavy duty actuator mechanism to allow for faster and quitter operation with maximum traveling distance.