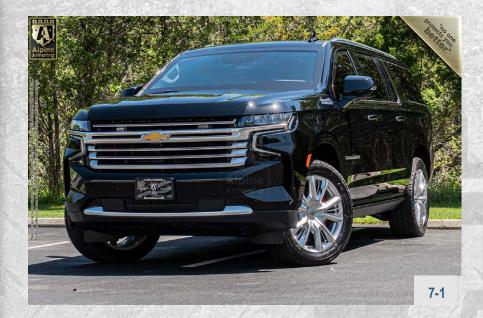

# ARMORED 2023 CHEVROLET SUBURBAN

HIGH COUNTRY

AGAINST 7.62 x 39mm, 5.56 x 45mm, 7.62 x 51mm

#### **OEM Appearance**

The exterior of the vehicle with the Armoring conversion will maintain the OEM appearance of the factory vehicle.

6-3