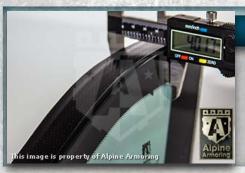

#### **Glass Armor**

Minimum 40 mm thick glass/polycarbonate composite A9/NIJ III transparent armor installed on the vehicle.

4-1