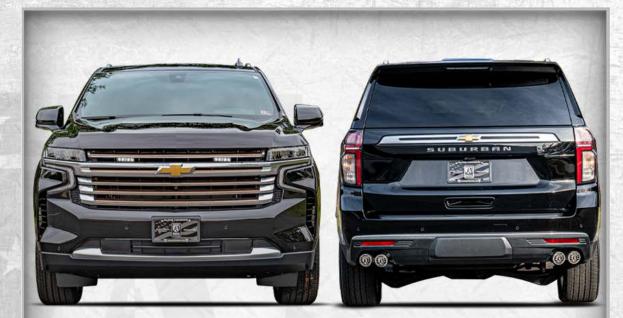

# ARMORED 2023 CHEVROLET SUBURBAN

HIGH COUNTRY

AGAINST 7.62 x 39mm, 5.56 x 45mm, 7.62 x 51mm

### BASE CHASSIS SPECIFICATIONS

MAKE: Chevrolet

MODEL: Suburban 4WD High Country 4x4

**YEAR**: 2023

**ENGINE**: 6.2L ECOTEC V8 Petrol

POWER: 420 hp & 460 Torque LB-FT

**TRANSMISSION:** 10-Speed Automatic

TIRES: 22 in (W/Run-Flat System)

COLOR: Black

INTERIOR: High Country Package

**SEATING**: 2 + 2 + 3

**APPROX. WEIGHT:** 8,240 lbs. (3,737 kg)

**75 in.** (192 cm)

WIDTH: **81 in.** (205 cm)

**225 in.** (573 cm)

WHEELBASE: 134 in. (340 cm)