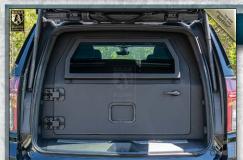

#### **Rear Partition Door**

Customized ballistic rear partition door with ballistic viewing window installed.

3-6

#### **Rear Door Partition**

The rear door partition is equipped with thick ballistic window.

5-3

#### **Rear Escape Hatch**

Added center gunport and manual interior release access for rear hatch included.