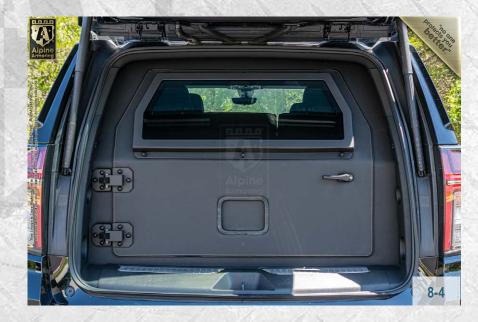

#### **Rear Partition Door**

Customized ballistic rear partition door with ballistic viewing window installed.

3-6

#### **Rear Door Partition**

The rear door partition is equipped with thick ballistic window.

5-3

#### **Rear Escape Hatch**

Added center gunport and manual interior release access for rear hatch included.