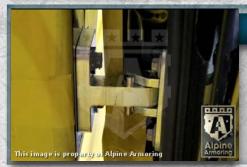

### **Reinforced Door Hinges**

Vehicle will be equipped with state-of-the-art Heavy-Duty (HD) hinges that have a built-in door stopper, preventing the use of retaining straps and door swing..

# **Reinforced Door Hinges**

Vehicle will be equipped with state-of-the-art Heavy-Duty (HD) hinges that have a built-in door stopper, preventing the use of retaining straps and door swing... 6-5