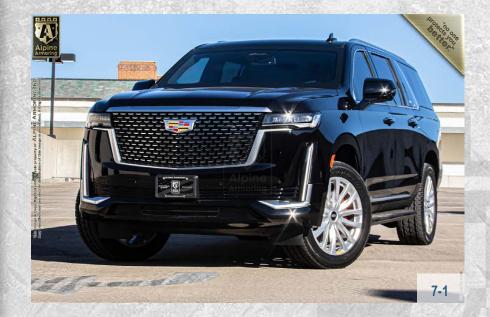

# ARMORED 2023 CADILLAC ESCALADE ESV

NEW GENERATION BODY STYLE

AGAINST 7.62 x 39mm, 5.56 x 45mm, 7.62 x 51mm

### **GENERAL SPECIFICATIONS**

MAKE: Cadillac

MODEL: Escalade ESV

TRIM: Premium Luxury

YEAR: **NEW** 

**ENGINE:** 6.2L V8 Gasoline

**POWER:** 420 hp - 460 lb.-ft

TRANSMISSION: 10-Speed Automatic

COLOR: Black Raven

INTERIOR: Black Leather

2+2+3 **SEATING:** 

**FINAL WEIGHT:** 8,700 lbs (3,946kg.) Armored

HEIGHT: 76.7 in.

(194 cm)

WIDTH:

81.1 in.

(205 cm)

LENGTH:

227 in.

(576 cm)

WHEELBASE:

120.9 in.

(307 cm)