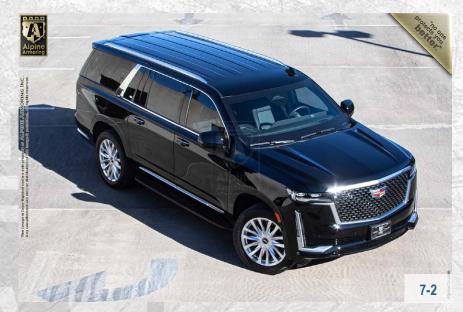

# ARMORED 2023 CADILLAC ESCALADE ESV

NEW GENERATION BODY STYLE

AGAINST 7.62 x 39mm, 5.56 x 45mm, 7.62 x 51mm

### **GENERAL SPECIFICATIONS**

MAKE: Cadillac

MODEL: Escalade ESV

TRIM: Premium Luxury

YEAR: **NEW** 

**ENGINE:** 6.2L V8 Gasoline

**POWER:** 420 hp - 460 lb.-ft

TRANSMISSION: 10-Speed Automatic

COLOR: Black Raven

INTERIOR: Black Leather

2+2+3 **SEATING:** 

**FINAL WEIGHT:** 8,700 lbs (3,946kg.) Armored

HEIGHT: 76.7 in.

(194 cm)

WIDTH:

81.1 in.

(205 cm)

LENGTH:

227 in.

(576 cm)

WHEELBASE:

120.9 in.

(307 cm)