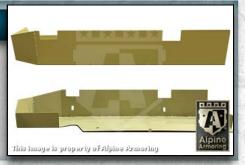

### Floor

Floor is lined with ballistic steel or composite to protect against mines and grenade blasts.

3-3

### **Doors**

All doors are made from ballistic steel or composite material.

3-