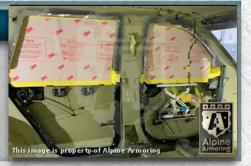

### **Glass Armor**

Minimum 40 mm thick glass/polycarbonate composite A9/NIJ III transparent armor installed on the vehicle.

4-1

## **Anti-Spall Layer**

Inner-most anti-spall layer prevents glass and bullet fragments from penetrating into passenger cabin area and is free of any optical distortion and discoloration.

### **Multi-Hit Protection**

All windows are capable of sustaining multiple hits while providing protection to passengers.

4-3

The front 2 windows are equipped with special customdesigned heavy duty actuator mechanism to allow for faster and quitter operation with maximum traveling distance.