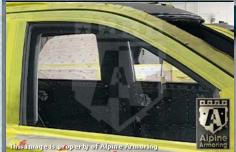

### **Doors**

All doors are made from ballistic steel or composite material.

3-

### **Overlaps**

All doors and windows feature ballistic steel overlaps to keep shrapnel from angle shots from entering the cabin.

3-7