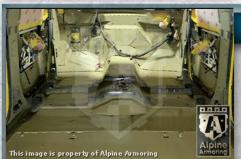

### **Firewall**

Ballistic steel or composite material firewall provides protection from explosion and different angle of attacks.

3-1

Roof is lined with ballistic steel or composite to protect against penetration at an angle and vehicle stability.

### Floor

Floor is lined with ballistic steel or composite to protect against mines and grenade blasts.

3-3

### **Doors**

All doors are made from ballistic steel or composite material.

3-

### **Wheel Wells**

Front and rear wheel wells are lined with ballistic steel..

3-8

\* Tel: +1.703.471.0002 \* Fax: +1.703.471.0202 \* www.alpineco.com \* sales@alpineco.com \*