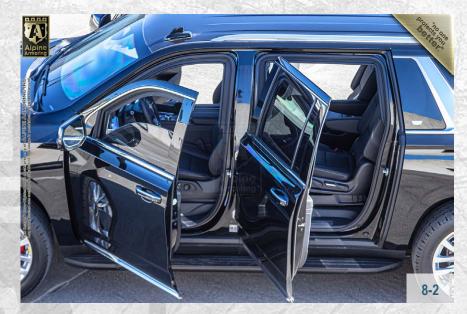

### **Doors**

All doors are made from ballistic steel or composite material.

3-

### **Reinforced Door Hinges**

Vehicle will be equipped with state-of-the-art Heavy-Duty (HD) hinges that have a built-in door stopper, preventing the use of retaining straps and door swing..

### **Overlaps**

All doors and windows feature ballistic steel overlaps to keep shrapnel from angle shots from entering the cabin.

3-7