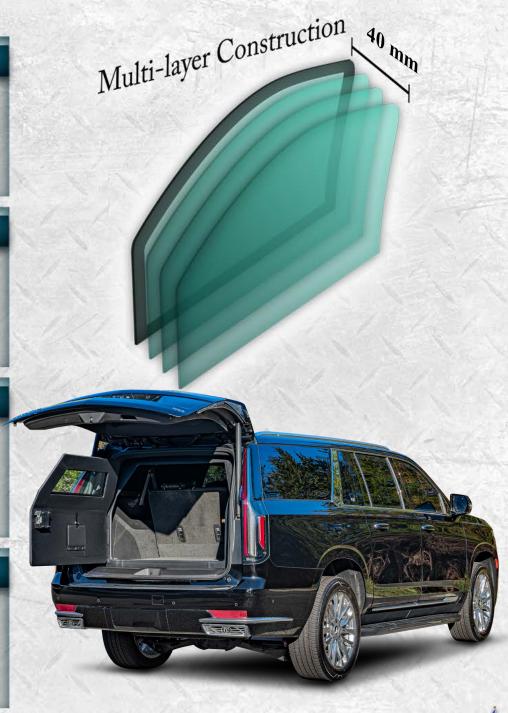

### **Glass Armor**

Minimum 40 mm thick glass/polycarbonate composite A9/NIJ III transparent armor installed on the vehicle.

4-1

## **Anti-Spall Layer**

Inner-most anti-spall layer prevents glass and bullet fragments from penetrating into passenger cabin area and is free of any optical distortion and discoloration.