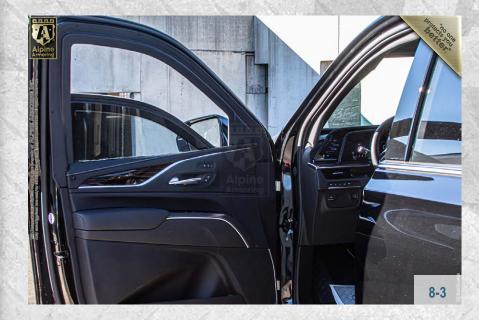

### **Doors**

All doors are made from ballistic steel or composite material.

3-

### **Overlaps**

All doors and windows feature ballistic steel overlaps to keep shrapnel from angle shots from entering the cabin.

3-7

# **Ballistic Door Overlap**

Each door is equipped with ballistic steel overlap with added custom bullet-catchers wrapped in high quality leather or vinyl.

5-1