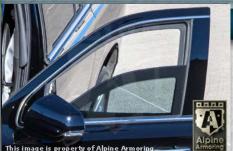

### **Glass Armor**

Minimum 40 mm thick glass/polycarbonate composite A9/NIJ III transparent armor installed on the vehicle.

4-1

## **Anti-Spall Layer**

Inner-most anti-spall layer prevents glass and bullet fragments from penetrating into passenger cabin area and is free of any optical distortion and discoloration.

### **Multi-Hit Protection**

All windows are capable of sustaining multiple hits while providing protection to passengers.

4-3

The front 2 windows are equipped with special customdesigned heavy duty actuator mechanism to allow for faster and quitter operation with maximum traveling distance.

### **Power Windows**

The front driver and passenger window are powered and lower approximately 10 inches.

5-2