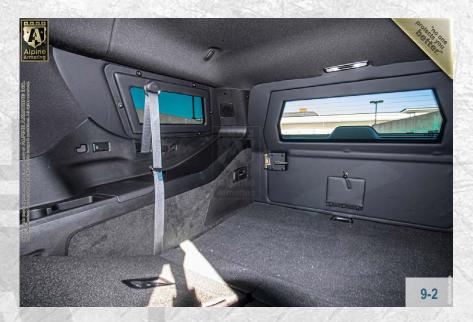

### **Rear Quarter Glass**

The rear quarter panel of the vehicle is reinforced with ballistic glass