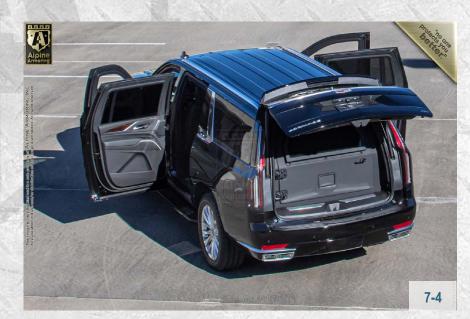

### **Rear Partition Door**

Customized ballistic rear partition door with ballistic viewing window installed.

3-6

### **Rear Door Partition**

The rear door partition is equipped with thick ballistic window.

5-3

### **Rear Escape Hatch**

Added center gunport and manual interior release access for rear hatch included.