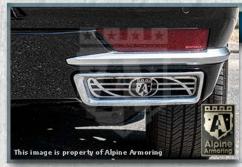

### Strobe Lights

Two white strobe lights are mounted in the front grill. Controlled using the P.A./siren control unit in the center console.

6-3