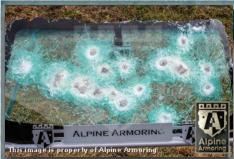

### **Glass Armor**

Minimum 40 mm thick glass/polycarbonate composite A9/NIJ III transparent armor installed on the vehicle.

4-1

## **Anti-Spall Layer**

Inner-most anti-spall layer prevents glass and bullet fragments from penetrating into passenger cabin area and is free of any optical distortion and discoloration.

### **Multi-Hit Protection**

All windows are capable of sustaining multiple hits while providing protection to passengers.

4-3

The front 2 windows are equipped with special customdesigned heavy duty actuator mechanism to allow for faster and quitter operation with maximum traveling distance.