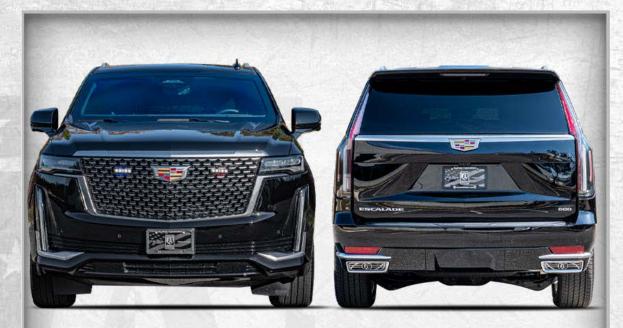

# ARMORED 2023 CADILLAC ESCALADE ESV

NEW GENERATION BODY STYLE

AGAINST 7.62 x 39mm, 5.56 x 45mm, 7.62 x 51mm

## **OEM Appearance**

The exterior of the vehicle with the Armoring conversion will maintain the OEM appearance of the factory vehicle.

"no one protects you **better.**"