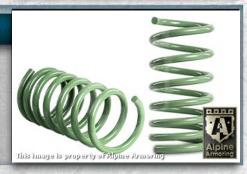

### **Upgrade Suspension**

The vehicle's suspension (HD Coils) will be upgraded to accommodate the added armor weight, along with chassis reinforcement as deemed necessary. 5-6