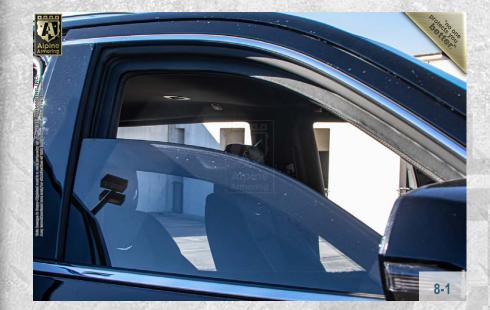

### **Glass Armor**

Minimum 40 mm thick glass/polycarbonate composite A9/NIJ III transparent armor installed on the vehicle.

4-1

## **Anti-Spall Layer**

Inner-most anti-spall layer prevents glass and bullet fragments from penetrating into passenger cabin area and is free of any optical distortion and discoloration.

### **Multi-Hit Protection**

All windows are capable of sustaining multiple hits while providing protection to passengers.

4-3

The front 2 windows are equipped with special customdesigned heavy duty actuator mechanism to allow for faster and quitter operation with maximum traveling distance.