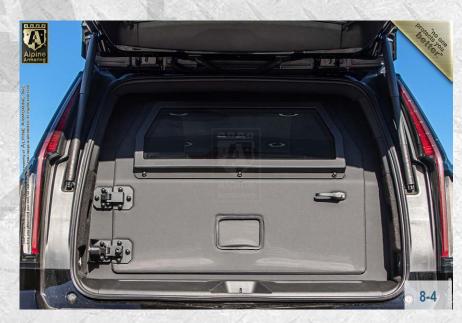

### **Rear Partition Door**

Customized ballistic rear partition door with ballistic viewing window installed.

3-6

### **Rear Door Partition**

The rear door partition is equipped with thick ballistic window.

5-3