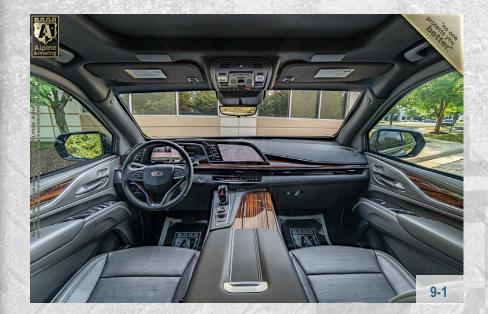

e multi-siren features standard siren tones, volume adjustment, and a public address system.

6-2

### **Rear Escape Hatch**

Added center gunport and manual interior release access for rear hatch included.







### Strobe Lights

Two white strobe lights are mounted in the front grill. Controlled using the P.A./siren control unit in the center console.

6-3

### **Rear Quarter Glass**

The rear quarter panel of the vehicle is reinforced with ballistic glass





### P.A./Multi-Siren System

Located on the center console. The multi-siren features standard siren tones, volume adjustment, and a public address system.

6-4

## **OEM Appearance**

The exterior of the vehicle with the Armoring conversion will maintain the OEM appearance of the factory vehicle.











































"no one protects you **better.**"

# ALPINE ARMORING'S BALLISTIC CHART

| A