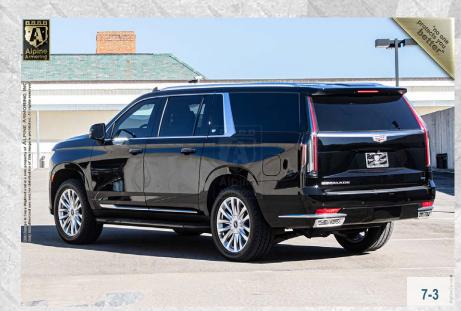

# ARMORED 2023 CADILLAC ESCALADE ESV

NEW GENERATION BODY STYLE

AGAINST 7.62 x 39mm, 5.56 x 45mm, 7.62 x 51mm

### **GENERAL SPECIFICATIONS**

MAKE: Cadillac

MODEL: Escalade ESV

TRIM: Premium Luxury

YEAR: **NEW** 

**ENGINE:** 6.2L V8 Gasoline

**POWER:** 420 hp - 460 lb.-ft

TRANSMISSION: 10-Speed Automatic

COLOR: Black Raven

INTERIOR: Black Leather

2+2+3 **SEATING:** 

**FINAL WEIGHT:** 8,700 lbs (3,946kg.) Armored

HEIGHT: 76.7 in.

(194 cm)

WIDTH:

81.1 in.

(205 cm)

LENGTH:

227 in.

(576 cm)

WHEELBASE:

120.9 in.

(307 cm)