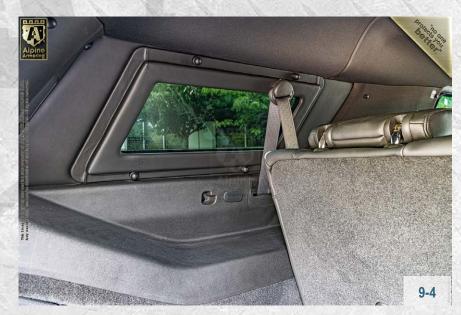

### **Rear Escape Hatch**

Added center gunport and manual interior release access for rear hatch included.

### **Rear Quarter Glass**

The rear quarter panel of the vehicle is reinforced with ballistic glass