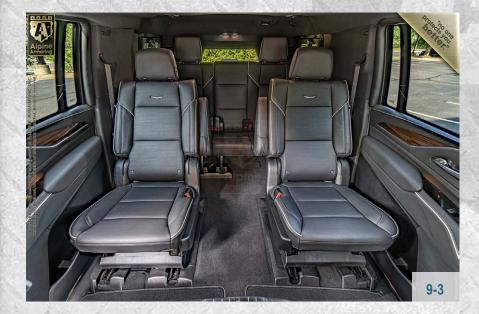

multi-siren features standard siren tones, volume adjustment, and a public address system.

6-2

### **Rear Escape Hatch**

Added center gunport and manual interior release access for rear hatch included.







### Strobe Lights

Two white strobe lights are mounted in the front grill. Controlled using the P.A./siren control unit in the center console.

6-3

### **Rear Quarter Glass**

The rear quarter panel of the vehicle is reinforced with ballistic glass





### P.A./Multi-Siren System

Located on the center console. The multi-siren features standard siren tones, volume adjustment, and a public address system.

6-4

## **OEM Appearance**

The exterior of the vehicle with the Armoring conversion will maintain the OEM appearance of the factory vehicle.











































"no one protects you **better.**"

# ALPINE ARMORING'S BALLISTIC CHART

| A