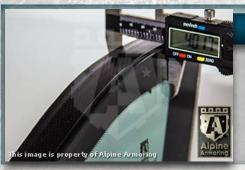

### **Glass Armor**

Minimum 40 mm thick glass/polycarbonate composite A9/NIJ III transparent armor installed on the vehicle.

4-1