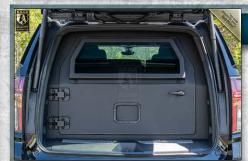

### **Rear Partition Door**

Customized ballistic rear partition door with ballistic viewing window installed.

3-6

### **Rear Door Partition**

The rear door partition is equipped with thick ballistic window.

5-3

### **Rear Quarter Glass**

The rear quarter panel of the vehicle is reinforced with ballistic glass