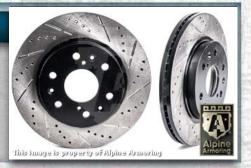

### **Upgraded Braking**

The vehicle's braking system (rotors & pads) will be upgraded to accommodate the added armor weight.