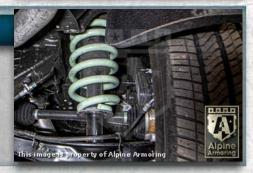

### **Upgrade Suspension**

The vehicle's suspension (HD Coils) will be upgraded to accommodate the added armor weight, along with chassis reinforcement as deemed necessary.

5-6

## **Upgraded Braking**

The vehicle's braking system (rotors & pads) will be upgraded to accommodate the added armor weight.

5-5