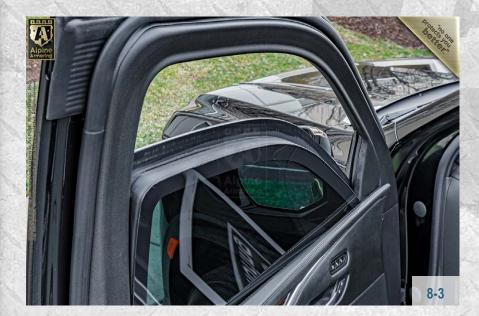

### **Overlaps**

All doors and windows feature ballistic steel overlaps to keep shrapnel from angle shots from entering the cabin.

3-7

## Ballistic Door Overlap

Each door is equipped with ballistic steel overlap with added custom bullet-catchers wrapped in high quality leather or vinyl.

5-1