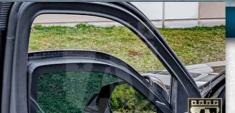

### **Glass Armor**

Minimum 40 mm thick glass/polycarbonate composite A9/NIJ III transparent armor installed on the vehicle.

4-1

### **Anti-Spall Layer**

Inner-most anti-spall layer prevents glass and bullet fragments from penetrating into passenger cabin area and is free of any optical distortion and discoloration.

### **Multi-Hit Protection**

All windows are capable of sustaining multiple hits while providing protection to passengers.

4-3

The front 2 windows are equipped with special customdesigned heavy duty actuator mechanism to allow for faster and quitter operation with maximum traveling distance.