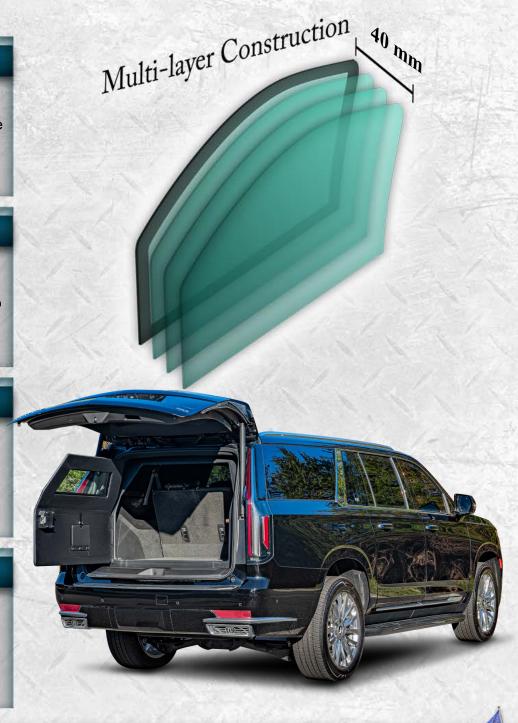

### **Glass Armor**

Minimum 40 mm thick glass/polycarbonate composite A9/NIJ III transparent armor installed on the vehicle.

4-1

### **Anti-Spall Layer**

Inner-most anti-spall layer prevents glass and bullet fragments from penetrating into passenger cabin area and is free of any optical distortion and discoloration.