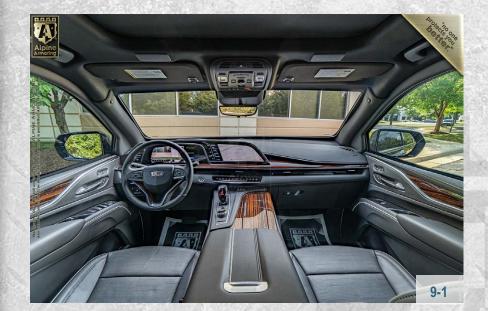

justment, and a public address system.

6-2

### **Rear Escape Hatch**

Added center gunport and manual interior release access for rear hatch included.

6-6







### **Strobe Lights**

Two white strobe lights are mounted in the front grill. Controlled using the P.A./siren control unit in the center console.

6-3

### **Rear Quarter Glass**

The rear quarter panel of the vehicle is reinforced with ballistic glass

6-





### P.A./Multi-Siren System

Located on the center console. The multi-siren features standard siren tones, volume adjustment, and a public address system.

6-4

### **OEM Appearance**

The exterior of the vehicle with the Armoring conversion will maintain the OEM appearance of the factory vehicle.

6-8































"no one protects you **better.**"















# ALPINE ARMORING'S BALLISTIC CHART

| A