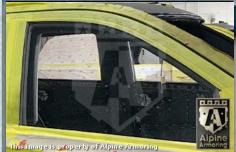

### **Glass Armor**

Minimum 40 mm thick glass/polycarbonate composite A9/NIJ III transparent armor installed on the vehicle.

4-1

### **Anti-Spall Layer**

Inner-most anti-spall layer prevents glass and bullet fragments from penetrating into passenger cabin area and is free of any optical distortion and discoloration.

### **Multi-Hit Protection**

All windows are capable of sustaining multiple hits while providing protection to passengers.

4-3

The front 2 windows are equipped with special customdesigned heavy duty actuator mechanism to allow for faster and quitter operation with maximum traveling distance.