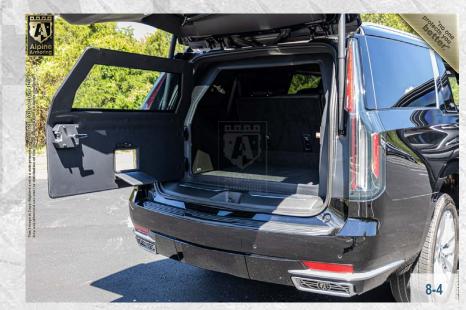

features standard siren tones, volume adjustment, and a public address system.

6-2

### **Rear Escape Hatch**

Added center gunport and manual interior release access for rear hatch included.

6-6







### **Strobe Lights**

Two white strobe lights are mounted in the front grill. Controlled using the P.A./siren control unit in the center console.

6-3

### **Rear Quarter Glass**

The rear quarter panel of the vehicle is reinforced with ballistic glass

6-





### P.A./Multi-Siren System

Located on the center console. The multi-siren features standard siren tones, volume adjustment, and a public address system.

6-4

### **OEM Appearance**

The exterior of the vehicle with the Armoring conversion will maintain the OEM appearance of the factory vehicle.

6-8































"no one protects you **better.**"















# ALPINE ARMORING'S BALLISTIC CHART

| A