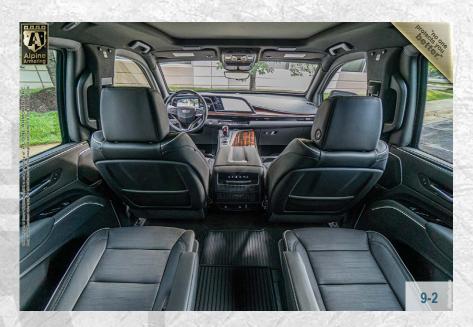

COLOR: Black Raven

INTERIOR: Black Leather

2+2+3 **SEATING:** 

**FINAL WEIGHT:** 8,700 lbs (3,946kg.) Armored

HEIGHT: 76.7 in.

(194 cm)

WIDTH:

81.1 in.