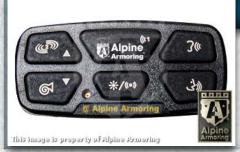

### P.A./Multi-Siren System

Located on the center console. The multi-siren features standard siren tones, volume adjustment, and a public address system.

6-2

### P.A./Multi-Siren System

Located on the center console. The multi-siren features standard siren tones, volume adjustment, and a public address system.

6-4