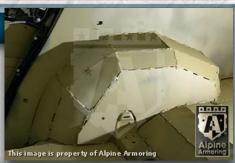

## Ballistic Door Overlap

Each door is equipped with ballistic steel overlap with added custom bullet-catchers wrapped in high quality leather or vinyl.

5-1

### **Power Windows**

The front driver and passenger window are powered and lower approximately 10 inches.

5-2

### **Rear Door Partition**

The rear door partition is equipped with thick ballistic window.

5-3