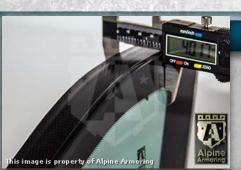

### **Glass Armor**

Minimum 40 mm thick glass/polycarbonate composite A9/NIJ III transparent armor installed on the vehicle.

4-1