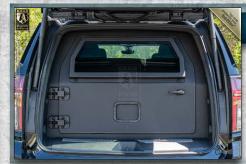

### **Rear Partition Door**

Customized ballistic rear partition door with ballistic viewing window installed.

3-6

### **Rear Door Partition**

The rear door partition is equipped with thick ballistic window.

5-3

### **Rear Escape Hatch**

Added center gunport and manual interior release access for rear hatch included.

6-6