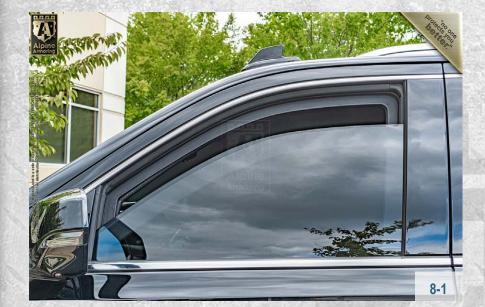

### **Glass Armor**

Minimum 40 mm thick glass/polycarbonate composite A9/NIJ III transparent armor installed on the vehicle.

4-1

### **Anti-Spall Layer**

Inner-most anti-spall layer prevents glass and bullet fragments from penetrating into passenger cabin area and is free of any optical distortion and discoloration.

### **Multi-Hit Protection**

All windows are capable of sustaining multiple hits while providing protection to passengers.

4-3

The front 2 windows are equipped with special customdesigned heavy duty actuator mechanism to allow for faster and quitter operation with maximum traveling distance.

### **Power Windows**

The front driver and passenger window are powered and lower approximately 10 inches.

5-2