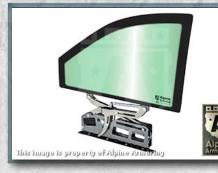

### **Power Windows**

The front driver and passenger window are powered and lower approximately 10 inches.

5-2

### **Multi-Hit Protection**

All windows are capable of sustaining multiple hits while providing protection to passengers.

4-3

The front 2 windows are equipped with special customdesigned heavy duty actuator mechanism to allow for faster and quitter operation with maximum traveling distance.