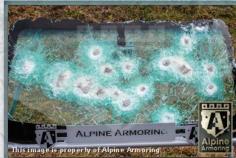

### **Glass Armor**

Minimum 40 mm thick glass/polycarbonate composite A9/NIJ III transparent armor installed on the vehicle.

4-1

### **Anti-Spall Layer**

Inner-most anti-spall layer prevents glass and bullet fragments from penetrating into passenger cabin area and is free of any optical distortion and discoloration.

### **Multi-Hit Protection**

All windows are capable of sustaining multiple hits while providing protection to passengers.

4-3

The front 2 windows are equipped with special customdesigned heavy duty actuator mechanism to allow for faster and quitter operation with maximum traveling distance.