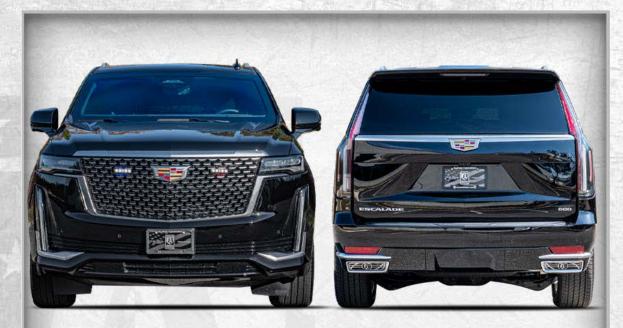

# ARMORED 2022 CADILLAC ESCALADE ESV

NEW GENERATION BODY STYLE

AGAINST 7.62 x 39mm, 5.56 x 45mm, 7.62 x 51mm

### **GENERAL SPECIFICATIONS**

MAKE: Cadillac

MODEL: Escalade ESV

TRIM: Premium Luxury

YEAR: **NEW** 

**ENGINE:** 6.2L V8 Gasoline

**POWER:** 420 hp - 460 lb.-ft

TRANSMISSION: 10-Speed Automatic

COLOR: Black Raven

INTERIOR: Black Leather

2+2+3 **SEATING:** 

**FINAL WEIGHT:** 8,700 lbs (3,946kg.) Armored

HEIGHT: 76.7 in.

(194 cm)

WIDTH:

81.1 in.

(205 cm)

LENGTH:

227 in.

(576 cm)

WHEELBASE:

120.9 in.

(307 cm)