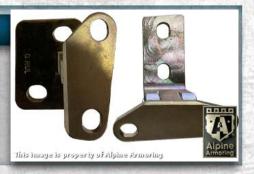

### **Reinforced Door Hinges**

Vehicle will be equipped with state-of-the-art Heavy-Duty (HD) hinges that have a built-in door stopper, preventing the use of retaining straps and door swing..