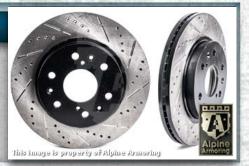

## **Upgraded Braking**

The vehicle's braking system (rotors & pads) will be upgraded to accommodate the added armor weight.

5-5