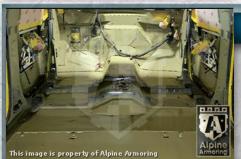

### **Firewall**

Ballistic steel or composite material firewall provides protection from explosion and different angle of attacks.

3-1

Roof is lined with ballistic steel or composite to protect against penetration at an angle and vehicle stability.

### Floor

Floor is lined with ballistic steel or composite to protect against mines and grenade blasts.

3-3

### **Doors**

All doors are made from ballistic steel or composite material.

3-