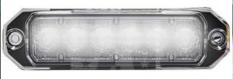

### **Strobe Lights**

Two white strobe lights are mounted in the front grill. Controlled using the P.A./siren control unit in the center console.

6-3