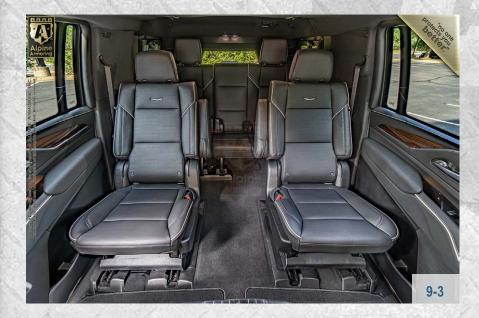

stment, and a public address system.

6-2

### **Rear Escape Hatch**

Added center gunport and manual interior release access for rear hatch included.

6-6







### **Strobe Lights**

Two white strobe lights are mounted in the front grill. Controlled using the P.A./siren control unit in the center console.

6-3

### **Rear Quarter Glass**

The rear quarter panel of the vehicle is reinforced with ballistic glass

6-





### P.A./Multi-Siren System

Located on the center console. The multi-siren features standard siren tones, volume adjustment, and a public address system.

6-4

### **OEM Appearance**

The exterior of the vehicle with the Armoring conversion will maintain the OEM appearance of the factory vehicle.

6-8































"no one protects you **better.**"















# ALPINE ARMORING'S BALLISTIC CHART

| A