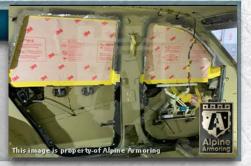

### **Glass Armor**

Minimum 40 mm thick glass/polycarbonate composite A9/NIJ III transparent armor installed on the vehicle.

4-1

### **Anti-Spall Layer**

Inner-most anti-spall layer prevents glass and bullet fragments from penetrating into passenger cabin area and is free of any optical distortion and discoloration.

### **Multi-Hit Protection**

All windows are capable of sustaining multiple hits while providing protection to passengers.

4-3

The front 2 windows are equipped with special customdesigned heavy duty actuator mechanism to allow for faster and quitter operation with maximum traveling distance.