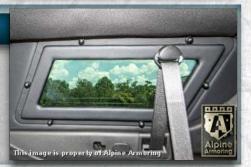

### **Rear Door Partition**

The rear door partition is equipped with thick ballistic window.

5-3

### **Rear Quarter Glass**

The rear quarter panel of the vehicle is reinforced with ballistic glass

6-