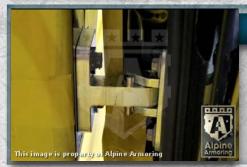

### **Reinforced Door Hinges**

Vehicle will be equipped with state-of-the-art Heavy-Duty (HD) hinges that have a built-in door stopper, preventing the use of retaining straps and door swing..